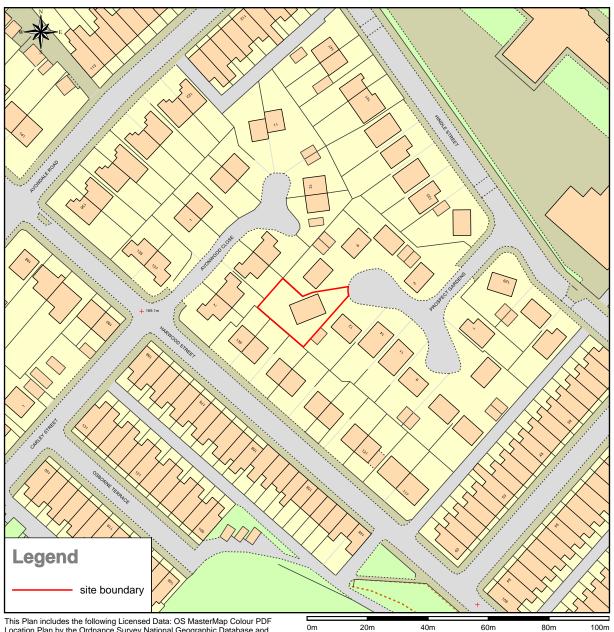

## Location Plan of 10 prospect gardens, darwen, bb3 1pf

This Plan includes the following Licensed Data: OS MasterMap Colour PDF Location Plan by the Ordnance Survey National Geographic Database and incorporating surveyed revision available at the date of production. Reproduction in whole or in part is prohibited without the prior permission of Ordnance Survey. The representation of a road, track or path is no evidence of a right of way. The representation of features, as lines is no evidence of a property boundary. © Crown copyright and database rights, 2018. Ordnance Survey 0100031673

Scale: 1:1250, paper size: A4

M Morrison